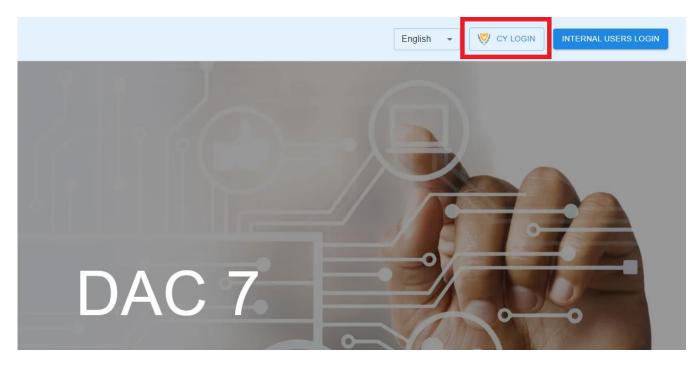

## 3. Access the DAC7 portal

• you have a valid CY Login account you can browse to <a href="https://tax-dac.mof.gov.cy/">https://tax-dac.mof.gov.cy/</a> and click on the "CY LOGIN" button.

- You then need to enter your Cy Login credentials.
- You may then:
  - Select 'Platform Operator Registration' for registering as a Platform Operator or editing your registration information.
  - Select 'Representative Registration' for registering as a representative or editing your registration information.
  - Select 'XML Submissions' to submit XML files either as a Platform Operator or as a representative and also to get access to the list of the submitted XML files.