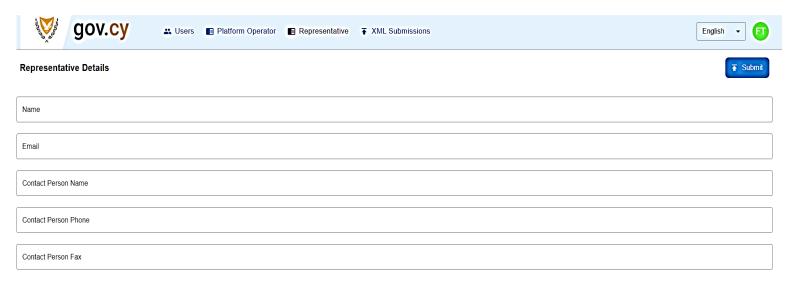

#### 5. Representative Registration

- Fill all the necessary fields.
  - $\circ$   $\;$  Email address will be used by the system to directly inform you
  - 'Contact Person Full Name', 'Contact Person Telephone Number' and 'Contact Person Fax Number' will be used for direct contact purposes.
- Click 'Submit'
- If any error messages appear, please read carefully, and correct accordingly.

• When registered, this screen gives access to update any information or delete the representative account.