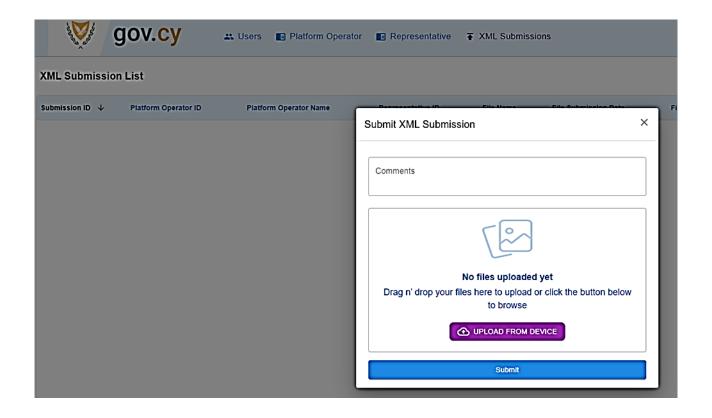

## 6. XML Submissions

- Select 'XML Submissions' to either see a list of previous submissions or create a new submission by choosing the XML or zip file to be uploaded from your computer. More than one files can be selected at once (with total maximum size of 10Mb)
- Select the Platform Operator for which the submission will be made (fill this ONLY in the case you are a representative and want to select the represented Platform Operator)
- Select 'Submit'